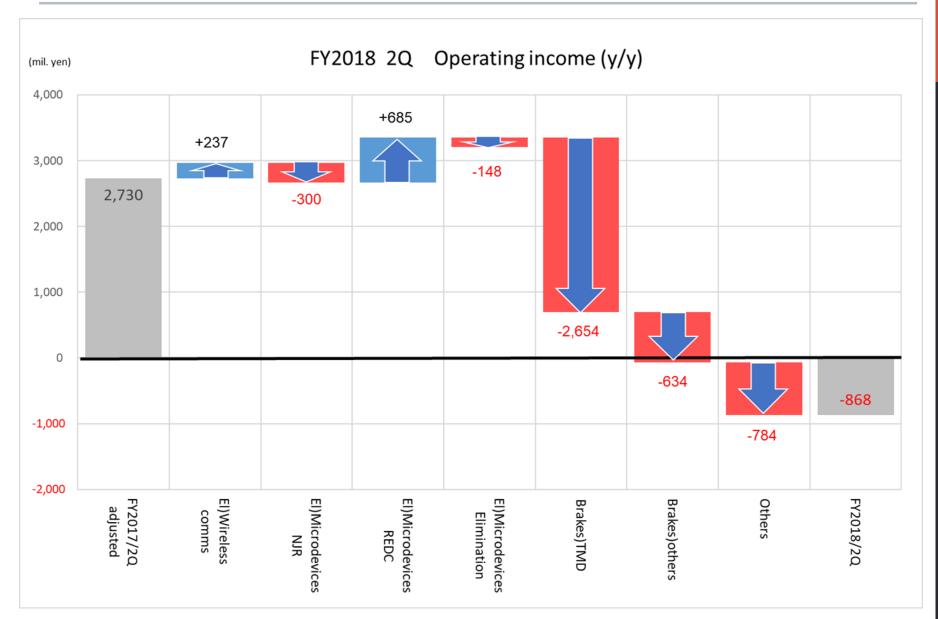

## Operating income breakdown (y/y)

| (mil. y      |                   |            |            |        |                |
|--------------|-------------------|------------|------------|--------|----------------|
|              |                   | FY2017     | FY2018     | Char   | nge            |
|              |                   | 2Q results | 2Q results |        | Rate           |
|              |                   | (adjusted) |            |        |                |
| Wirele       | ss comms          | -5,268     | -5,031     | +237   | _              |
| Micro        | levices           | 887        | 1,124      | +236   | +26.6%         |
| Electronics  | Electronics total |            | -3,906     | +473   | _              |
| Brakes       |                   | 3,946      | 657        | -3,288 | ▲83.2%         |
| Precision i  | nstruments        | 1,011      | 1,356      | +344   | 34.0%          |
| Chemicals    |                   | 746        | 1,148      | +402   | 54.0%          |
| Textiles     |                   | 1,047      | 585        | -462   | <b>▲</b> 44.1% |
| Real estate  | Э                 | 2,666      | 1,863      | -803   | ▲30.1%         |
| Others & Cor | porate cost       | -2,307     | -2,573     | -266   | _              |

(Year on year) Operating income substantially declined

■ Operating income increased: (El/ Microdevices)

2,730

Due to consolidation of Ricoh Electronic Devices. (+685 mil. yen)

-868

■ Operating income declined: (Brakes)

Total

Due to transfer of foundation brake business. (-456 mil. yen)

Due to decreased sales of aftermarket products at TMD. (-2,654 mil. yen)

-3,599

## Operating income breakdown (y/y)