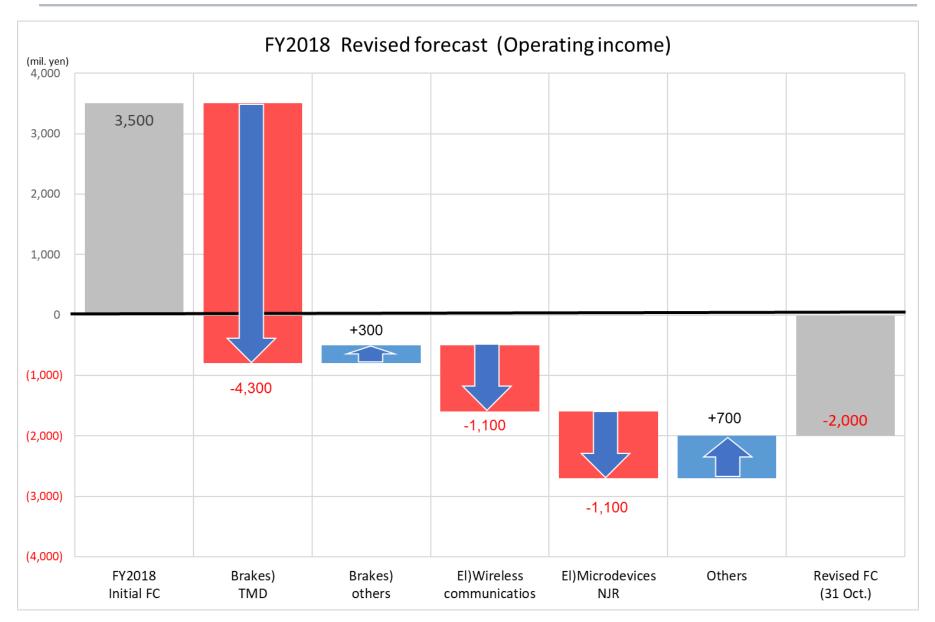

## FY2018 Revised forecast (Operating income)

|      |                      |                     |            |        | (mil. yen) |
|------|----------------------|---------------------|------------|--------|------------|
|      |                      | FY2018 FY2018 Chang |            |        | nge        |
|      |                      | Initial FC          | Revised FC |        | Rate       |
|      |                      | (10 May)            | (31 Oct.)  |        |            |
|      | Wireless comms       | -5,900              | -7,000     | -1,100 | _          |
|      | Microdevices         | 3,100               | 2,000      | -1,100 | ▲35.5%     |
|      | Elimination          | -100                | -100       | _      | _          |
| Elec | ctronics total       | -2,900              | -5,100     | -2,200 | _          |
| Bra  | kes                  | 4,300               | 300        | -4,000 | ▲93.0%     |
| Pre  | cision instruments   | 2,000               | 2,000      | _      | _          |
| Che  | emicals              | 1,400               | 1,600      | +200   | +14.3%     |
| Tex  | tiles                | 1,500               | 1,200      | -300   | ▲20.0%     |
| Rea  | ıl estate            | 2,100               | 2,500      | +400   | 19.0%      |
| Othe | ers & Corporate cost | -4,900              | -4,500     | +400   | _          |
| Tot  | al                   | 3,500               | -2,000     | -5,500 | _          |

(Brakes) Decreased sales of aftermarket products and increased expenses at TMD (-4,300 mil. yen)

(Wireless comms) Sluggish market recovery in marine systems business and low orders in solutions business (-1,100 mil. yen)

(Microdevices) Low orders for smartphones at NJR (-1,100 mil. yen)