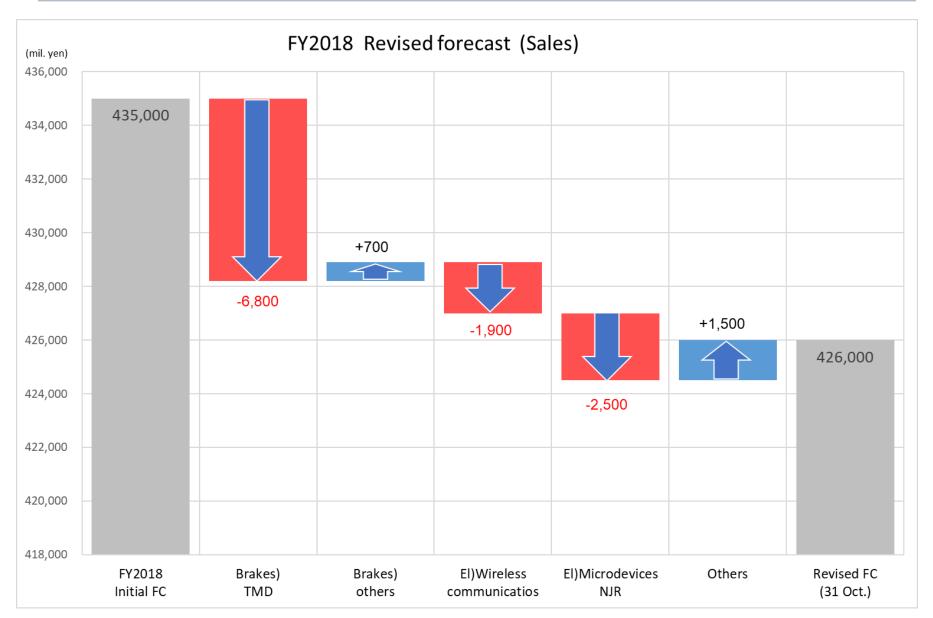

## FY2018 Revised forecast (Sales)

(mil. yen)

|      |                    | FY2018     | FY2018     | Cha    | nge           |
|------|--------------------|------------|------------|--------|---------------|
|      |                    | Initial FC | Revised FC |        | Rate          |
|      | 8                  | (10 May)   | (31 Oct.)  |        |               |
|      | Wireless comms     | 93,000     | 91,100     | -1,900 | ▲2.0%         |
|      | Microdevices       | 60,000     | 57,000     | -3,000 | <b>▲</b> 5.0% |
|      | Elimination        | 0          | -500       | -500   | _             |
| Elec | ctronics total     | 153,000    | 147,600    | -5,400 | ▲3.5%         |
| Bra  | kes                | 146,000    | 139,900    | -6,100 | <b>▲</b> 4.2% |
| Pre  | cision instruments | 62,000     | 62,000     | +0     | +0.0%         |
| Che  | emicals            | 8,000      | 8,200      | +200   | +2.5%         |
| Tex  | tiles              | 47,000     | 45,800     | -1,200 | <b>▲</b> 2.6% |
| Rea  | l estate           | 4,000      | 4,000      | +0     | +0.0%         |
| Oth  | ers                | 15,000     | 18,500     | +3,500 | +23.3%        |
| Tot  | al                 | 435,000    | 426,000    | -9,000 | ▲2.1%         |

(Brakes) Decreased sales of aftermarket products at TMD (-6,800 mil. yen)

(Wireless comms) Sluggish market recovery in marine systems business and low orders in solutions business (-1,900 mil. yen)

(Microdevices) Low orders for smartphones at NJR (-2,500 mil. yen)

## FY2018 Revised forecast (Sales)