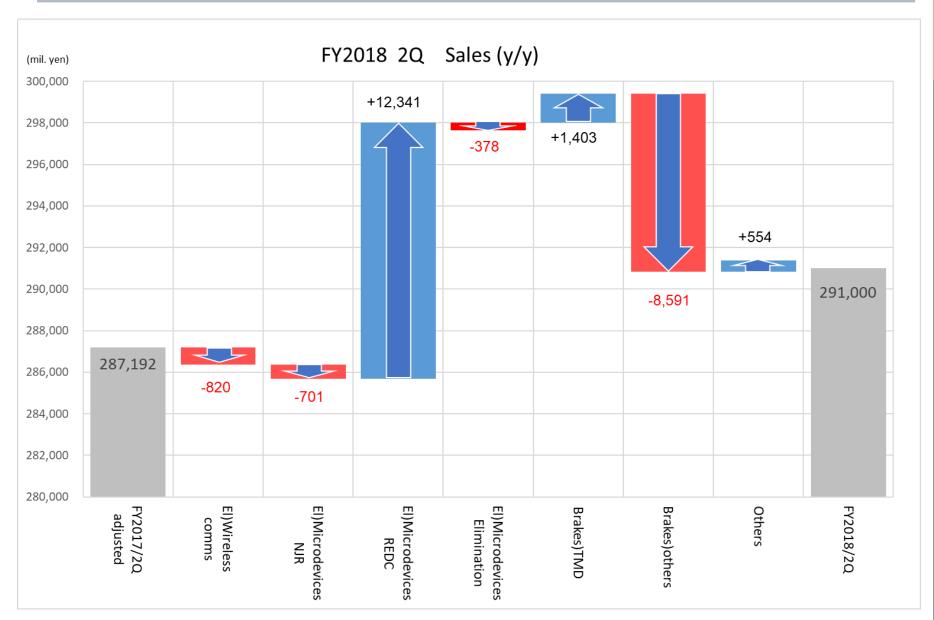

## Net sales breakdown (y/y)

| / |     |    | \    |
|---|-----|----|------|
| ( | mıl | ١. | yen) |

|                       | E          |            |         | (IIIII. yCII/ |  |
|-----------------------|------------|------------|---------|---------------|--|
|                       | FY2017     | FY2018     | Change  |               |  |
|                       | 2Q results | 2Q results |         | Rate          |  |
|                       | (adjusted) |            |         |               |  |
| Wireless comms        | 56,523     | 55,703     | -820    | <b>▲</b> 1.5% |  |
| Microdevices          | 24,963     | 36,225     | +11,262 | +45.1%        |  |
| Electronics total     | 81,487     | 91,929     | +10,441 | +12.8%        |  |
| Brakes                | 110,056    | 103,594    | -6,462  | <b>▲</b> 5.9% |  |
| Precision instruments | 43,926     | 45,618     | +1,691  | +3.8%         |  |
| Chemicals             | 4,849      | 5,521      | +672    | +13.9%        |  |
| Textiles              | 30,910     | 29,348     | -1,561  | <b>▲</b> 5.1% |  |
| Real estate           | 3,732      | 2,871      | -860    | ▲23.0%        |  |
| Others                | 12,230     | 12,117     | -112    | ▲0.9%         |  |
| Total                 | 287,192    | 291,000    | +3,808  | +1.3%         |  |

(Year on year) Net sales increased

■ Sales increased: (El/ Microdevices)

**Due to consolidation of Ricoh Electronic Devices. (+12,341 mil. yen)** 

■ Sales declined: (Brakes)

Due to transfer of foundation brake business. (-8,068 mil. yen)

## Net sales breakdown (y/y)