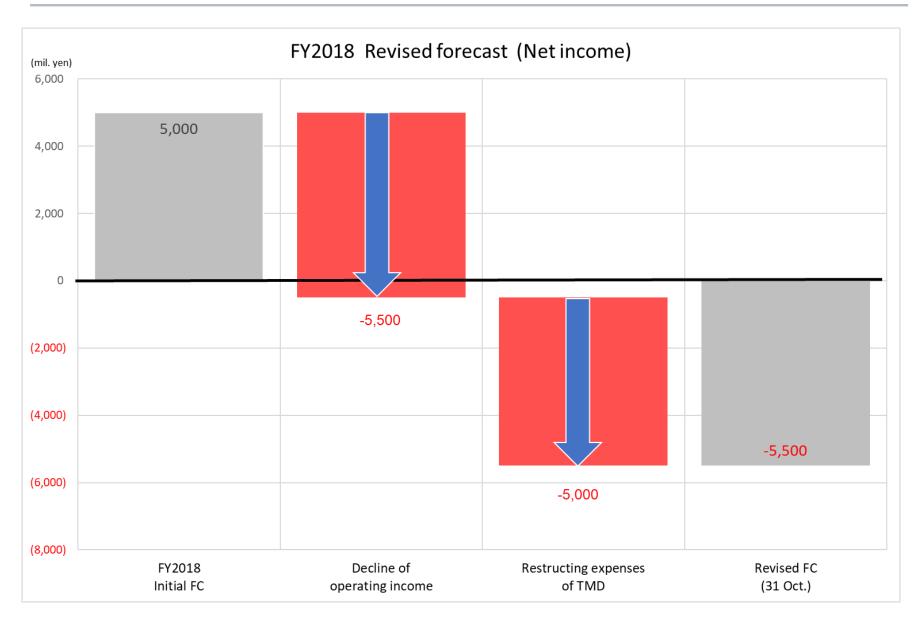

## FY2018 Revised forecast

(mil. yen)

|                                              | FY2018     | FY2018 FY2018 Cha<br>Initial FC Revised FC |         | nge            |
|----------------------------------------------|------------|--------------------------------------------|---------|----------------|
|                                              | Initial FC |                                            |         | Rate           |
|                                              | (10 May)   | (31 Oct.)                                  |         |                |
| Net sales                                    | 435,000    | · ·                                        | -9,000  |                |
| Operating income                             | 3,500      | -2,000                                     |         | -              |
| Ordinary income                              | 7,500      | 2,000                                      | -5,500  | <b>▲</b> 73.3% |
| Attributable to Owners of Parent  Net income | 5,000      | -5,500                                     | -10,500 |                |

## FY2018 Revised forecast (Net income)

Posted extraordinary loss (5 bil. yen)